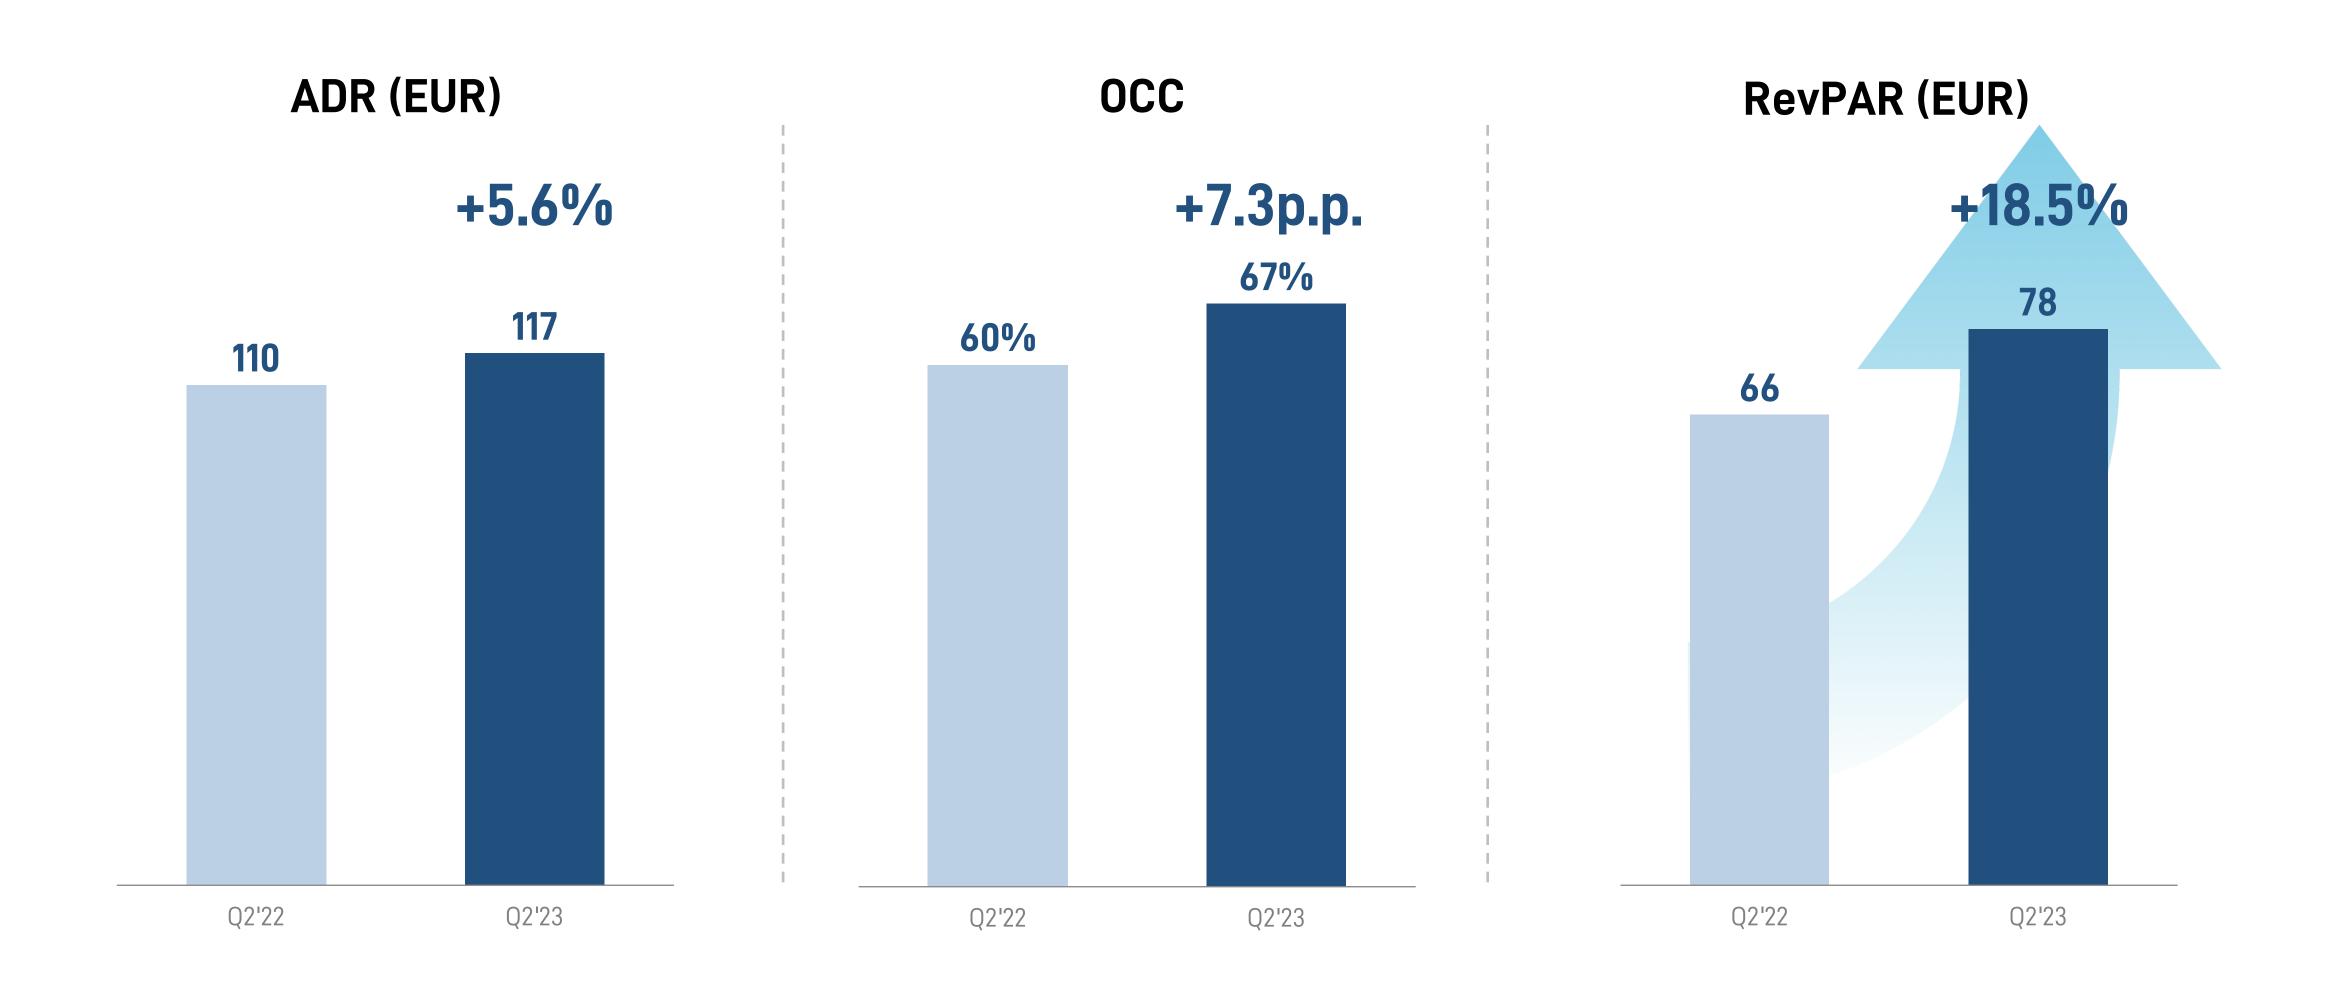

# Legacy-DH - Blended RevPAR Increased 18.5% YoY

## DH-2023年二季度混合RevPAR同比增长18.5%