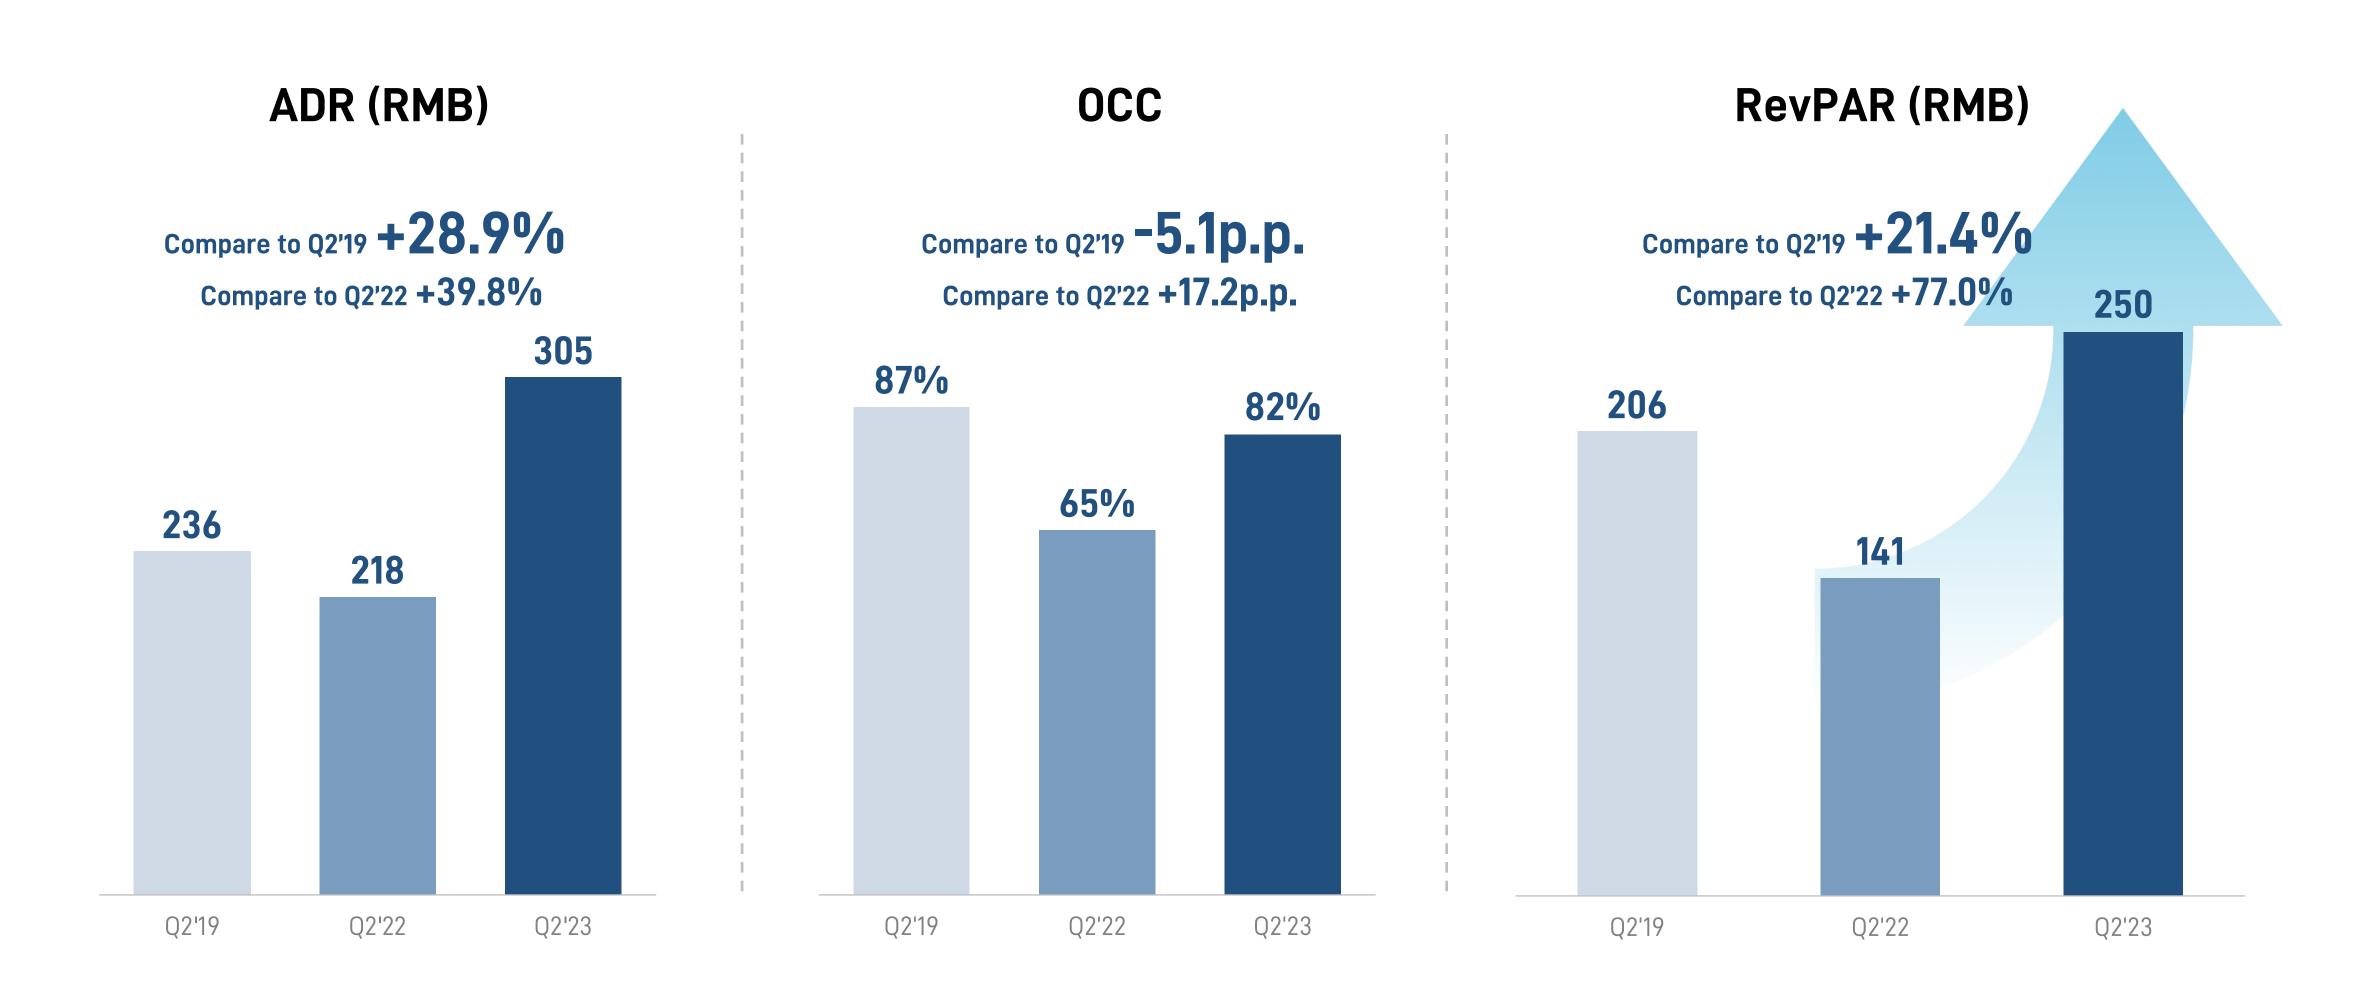

# Legacy-Huazhu - Blended RevPAR Recovered to 121% of Q2'19

华住中国-2023年二季度混合RevPAR恢复到2019年二季度的121%