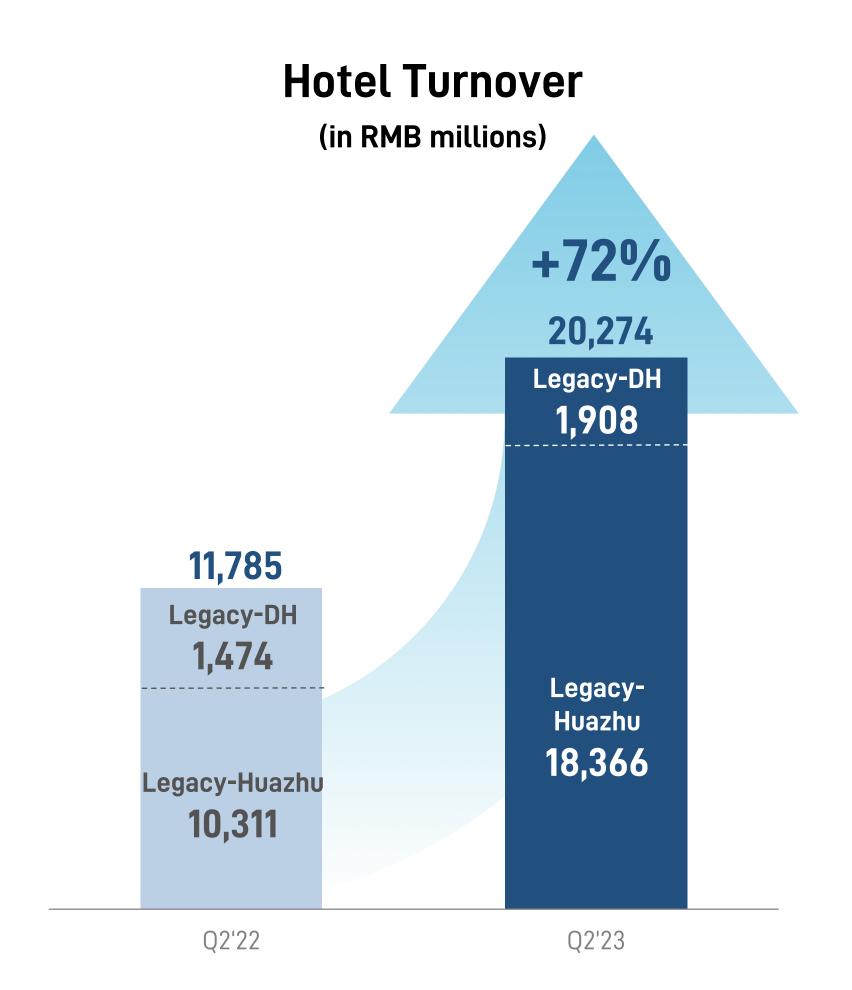

# Revenue in Q2'23 Increased 64%

#### 营收增长64%

| In million RMB                                   | 2Q23                                  | 2Q22              | YoY                | 1Q23              | QoQ                |
|--------------------------------------------------|---------------------------------------|-------------------|--------------------|-------------------|--------------------|
| Revenue from Legacy - Huazhu                     | 4,347                                 | 2,461             | 76.6%              | 3,594             | 21.0%              |
| - Leased & Owned Hotels                          | 2,466                                 | 1,475             | 67.2%              | 2,020             | 22.1%              |
| - Manachised & Franchised Hotels                 | 1,830                                 | 929               | 97.0%              | 1,536             | 19.1%              |
| - Others                                         | 51                                    | 57                | -10.5%             | 38                | 34.2%              |
|                                                  |                                       |                   |                    |                   |                    |
| Revenue from Legacy - DH                         | 1,183                                 | 921               | 28.4%              | 886               | 33.5%              |
| Revenue from Legacy - DH - Leased & Owned Hotels | <b>1,183</b> 1,126                    | <b>921</b><br>886 | <b>28.4%</b> 27.1% | <b>886</b><br>854 | <b>33.5%</b> 31.9% |
|                                                  | , , , , , , , , , , , , , , , , , , , |                   |                    |                   |                    |
| - Leased & Owned Hotels                          | 1,126                                 | 886               | 27.1%              | 854               | 31.9%              |

- 2Q23 revenue of Legacy-Huazhu increased significantly YoY, thanks to
  - 1. strong travel demand;
  - 2. continued product upgrade; and
  - 3. market penetration and synergy through regional offices.

 DH business improved compared to 2Q22, riding on further international market recovery