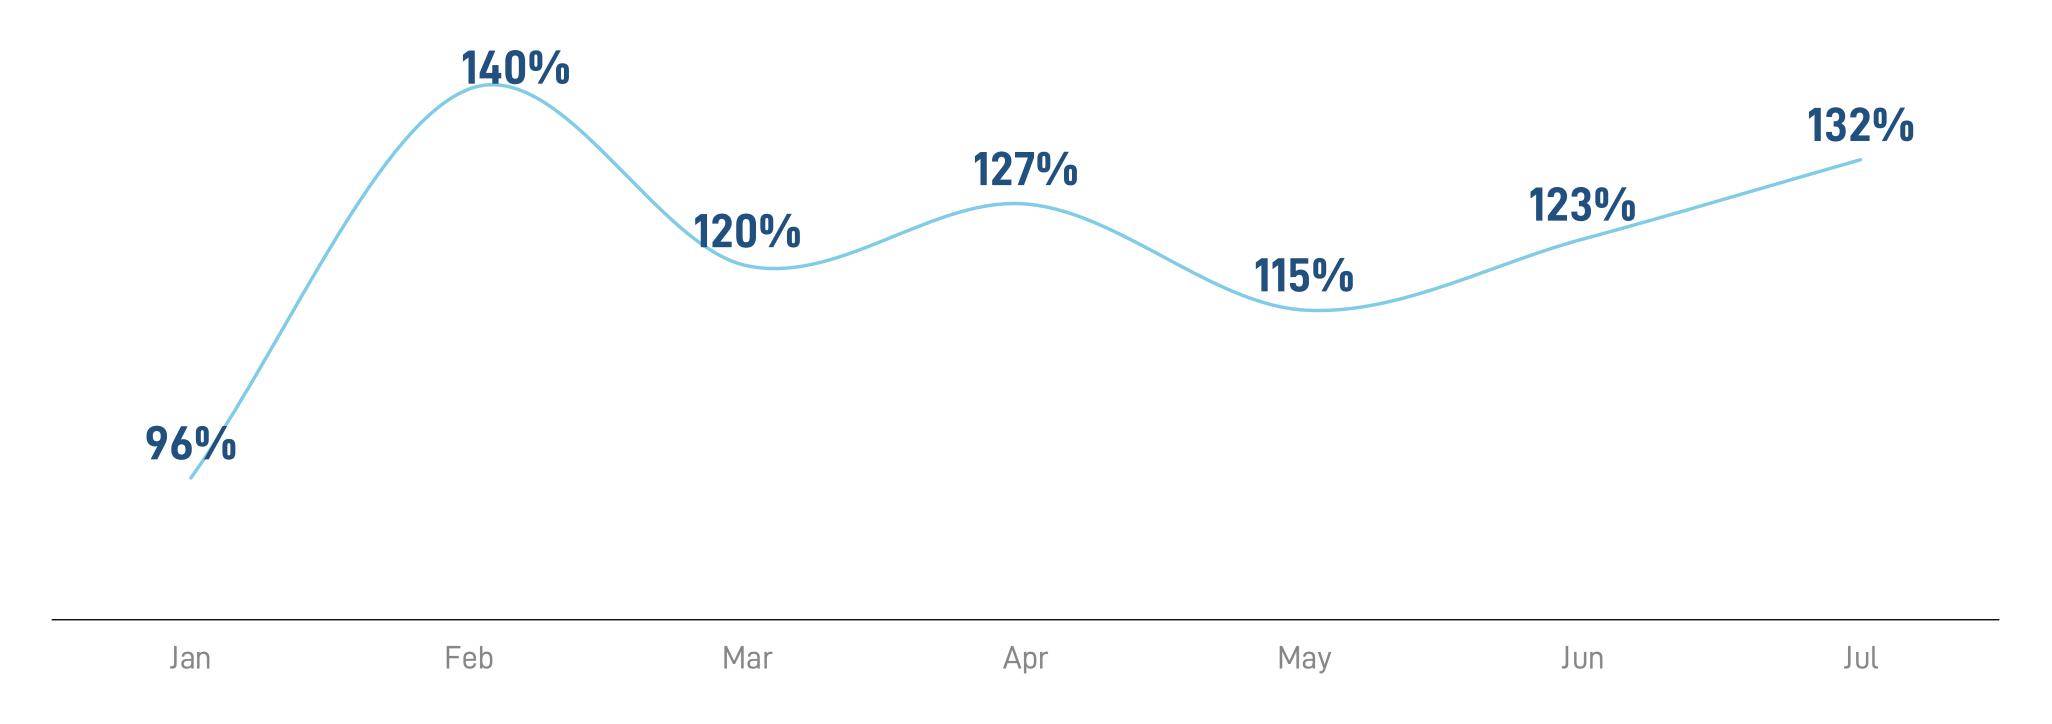

# Solid RevPAR Recovery in China Sustained

#### 中国二季度RevPAR保持良好的恢复态势

#### Blended RevPAR in 2023 compared to 2019

RevPAR Recovery in 2023

# Sustainable RevPAR Recovery Driven by...