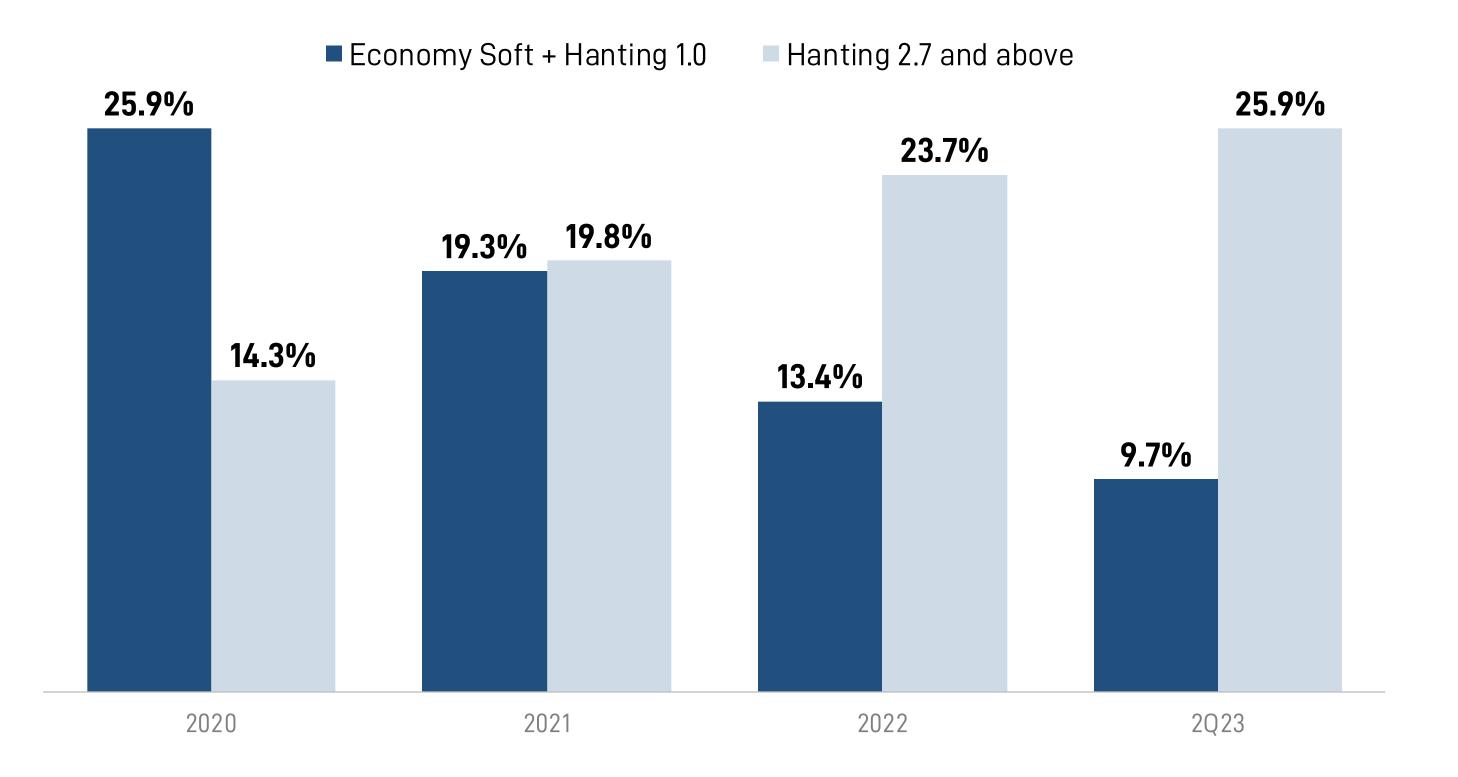

# Proportion of Low Quality Economy Soft Brand and Hanting 1.0 Continue to Decrease