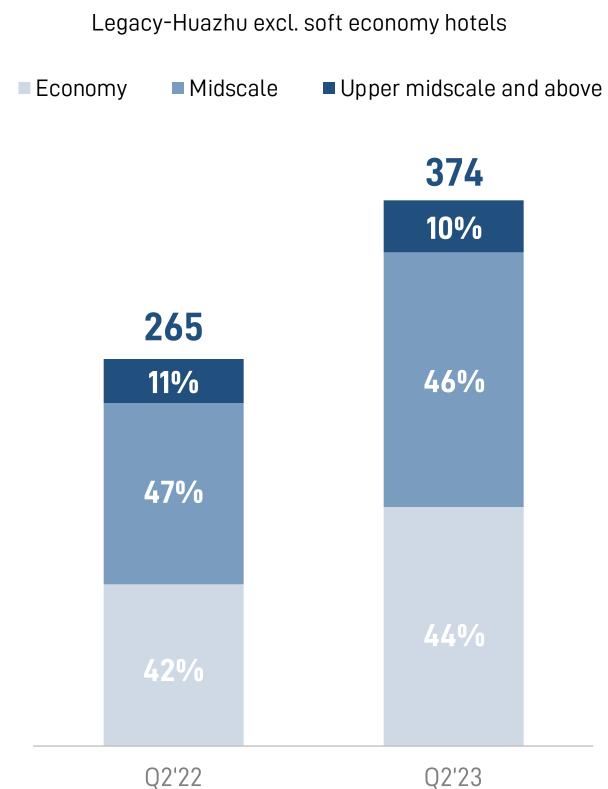

# Proportion of Low Quality Economy Soft Brand and Hanting 1.0 Continue to Decrease