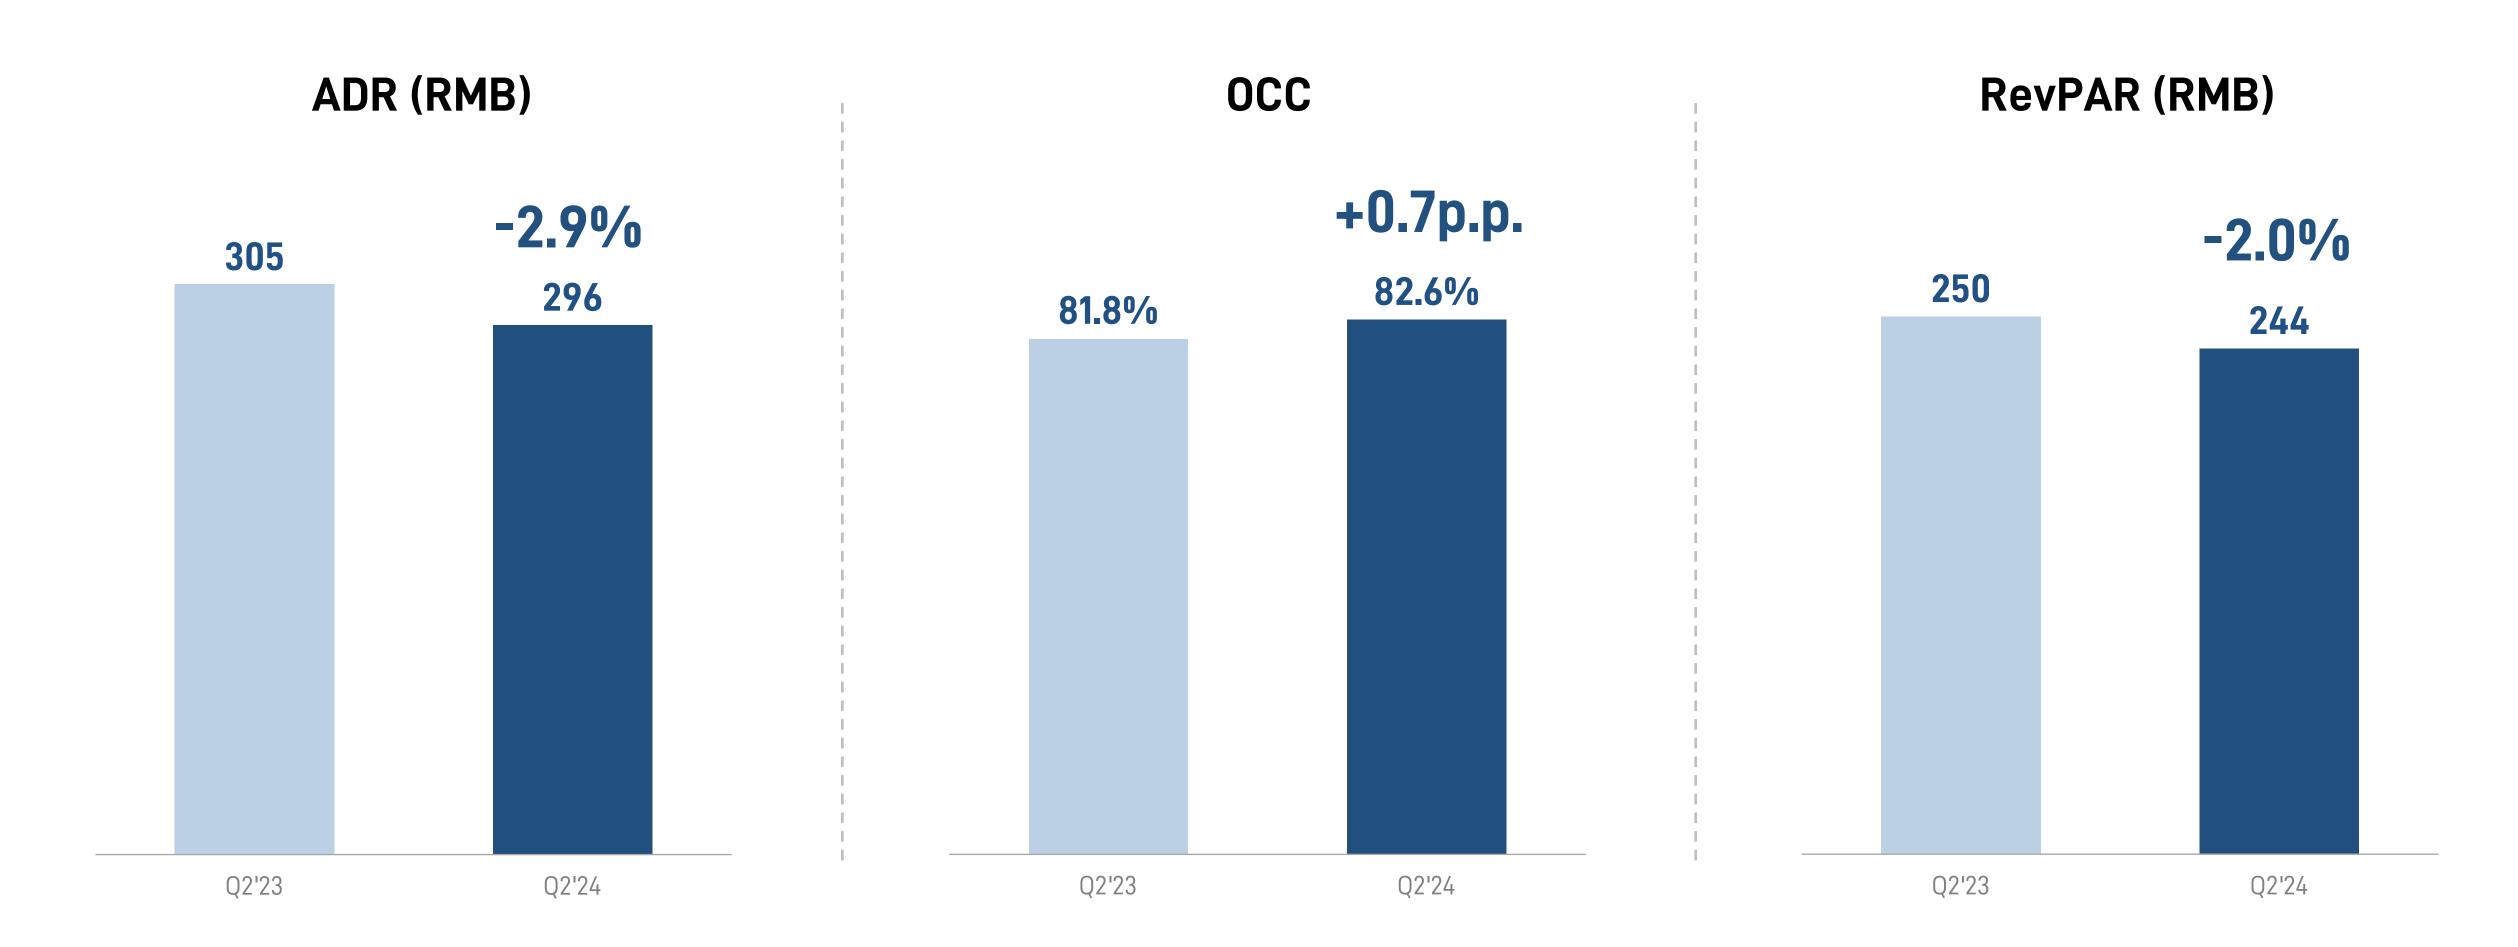

### Legacy-Huazhu - Blended RevPAR Decreased 2.0% YoY

华住中国-2024年二季度混合RevPAR同比下降2.0%