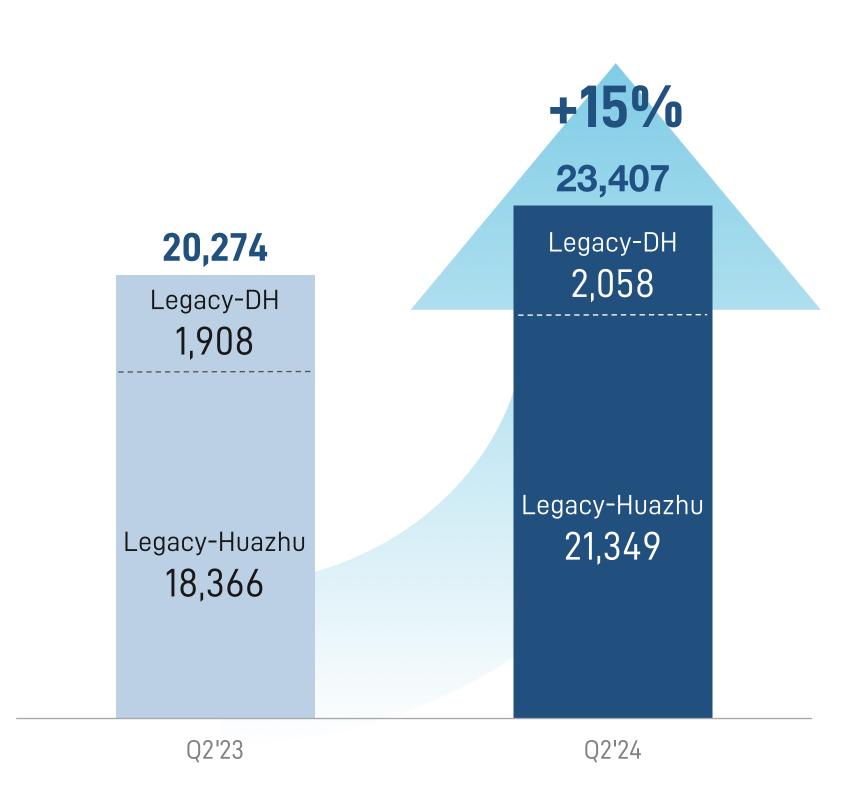

rand Strategy for Upper-Midscale Segment

















<sup>\*</sup> Numbers in this page refers to Legacy-Huazhu business

### Strengthening Direct B2B Sales Capability

#### 华住商旅的不断加强



Direct Room Nights Booked via B2B

6mn+ +31% YoY +26% QoQ



Number of Active Corporate Clients

3,600+ +47% YoY +36% QoQ

### Legacy-DH - Blended RevPAR Increased 4.5% YoY

DH-2024年二季度混合RevPAR同比增长4.5%



### Legacy-DH - Uncovering Global Opportunities

### DH - 积极推进国际化发展



#### Hotels in Pipeline, by region (as of Jun 30 2024)



\* Numbers in this page refers to Legacy-DH business H World

## AGENDA

01

02

03

04



24Q2 Business Update



24Q2 Operational and Financial Review



Q and A



**Appendix** 

### Hotel Network Continues to Expand

#### 酒店网络持续扩张



# Hotel Turnover (in RMB millions)



### Revenue: Q2'24 Increased 11%, At the High-End of Guidance

#### 营收二季度同比增长11%,位于指引上限

| In million RMB                                   | 2Q24               | 2Q23               | YoY                | 1Q24