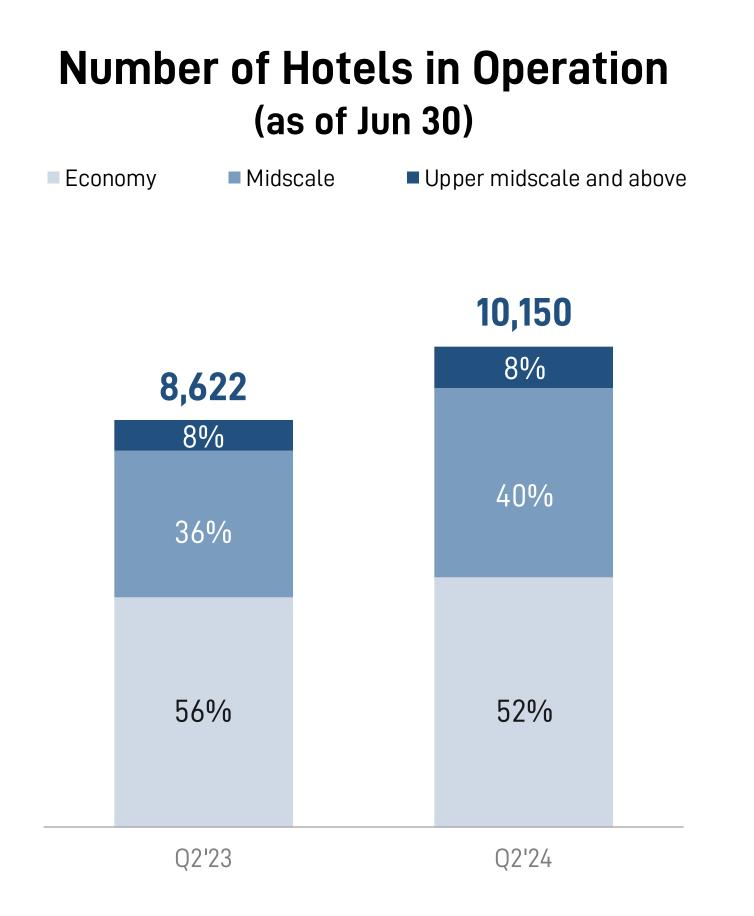

# Second Quarter of 2024 Earnings Call

### H World Group Limited

(NASDAQ: HTHT and HKEX: 1179)





# AGENDA

01

02

03

04



24Q2 Business Update



24Q2 Operational and Financial Review



Q and A



**Appendix** 



### Legacy-Huazhu - Blended RevPAR Decreased 2.0% YoY

华住中国-2024年二季度混合RevPAR同比下降2.0%



### RevPAR Outperformance and Future Growth Drivers

优于行业的RevPAR表现及未来可持续增长







Product Upgrade

Service Excellence Membership Program

### Accelerated Network Expansion in China

### 酒店网络加速扩张







<sup>\*</sup> Numbers in this page refers to Legacy-Huazhu business

### Economy and Midscale as the Core Products Serving the Mass Market

#### 经济型及中档酒店为核心,服务大众市场









### Consistent Product Upgrade - Jl



<sup>\*</sup> Numbers in this page refers to Legacy-Huazhu business



41.6%

2023

9.9%

Q2'24



#### Continuous Penetration in Lower Tier Cities in China

#### 持续渗透低线城市









<sup>\*</sup> Numbers in this page refers to Legacy-Huazhu business

## HI Inn 6.0 Sleep Well & Spend Less



### Further Development of Upper-Midscale Segment

#### 不断发展中高档品牌





# Number of Upper-Midscale Hotels in Pipeline



#### Multi-Brand Strategy for Upper-Midscale Segment

















<sup>\*</sup> Numbers in this page refers to Legacy-Huazhu business

### Strengthening Direct B2B Sales Capability

#### 华住商旅的不断加强



Direct Room Nights Booked via B2B

6mn+ +31% YoY +26% QoQ



Number of Active Corporate Clients

3,600+ +47% YoY +36% QoQ

### Legacy-DH -